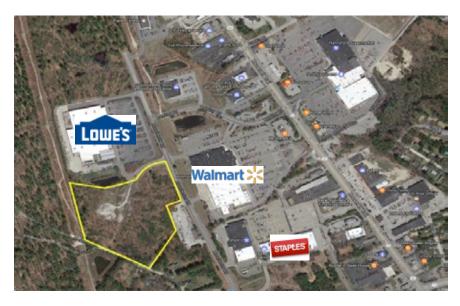

## 14.2 +/- Acres of Prime Development Land

Cardente Real Estate is pleased to offer for sale 14.2+/- acres of prime development land on Manchester Drive in Windham, Maine. Located next to Lowe's and behind Super Walmart, this site is ideal for a large-scale retail shopping center or as a business park. Windham has become the regional shopping hub for the Sebago Lakes Region. Other notable businesses in the direct area include Shaw's Supermarket, Hannaford Brothers Supermarket, Staples, Planet Fitness, The Home Depot, and many others. Property owner can provide engineering, drainage and soil reports upon request. Join one of Maine's most successful retail shopping districts!

## **Property Details**

**Property Address:** | 0 Manchester Drive, Windham, Maine

Acreage: | 14.2± acres

Assessor's Reference: | Map 18A, Lot 48

Registry of Deeds Reference: Book 24208, Page 249

Traffic Count (AADT '13): 24,770 US 302 (Roosevelt Trail) E/O Lowe's ENT/EXIT;

10,030 SR 115 (Tandberg Trail) S/O Lowe's ENT/EXIT

**Road Frontage:** Approximately 150' on Manchester Drive and 225' on

**Hackett Road** 

Other Nearby Retailers: | Walmart, Applebee's, Hannaford, The Home Depot,